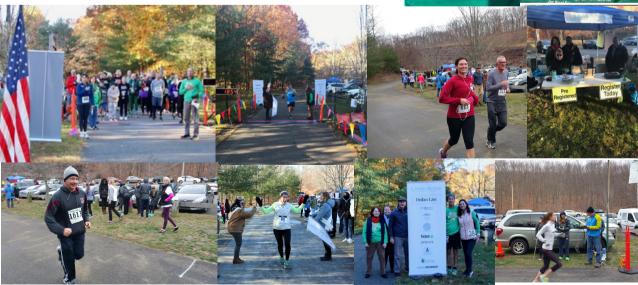

St. Patrick's Day Parade Greater New Haven, Connecticut

PATH TO THE PARADE

**RUN OR WALK** 

FRIDAY EVENING, AUGUST 18, 2023 6:30 PM

FARMINGTON CANAL PATH, SHERMAN AVE, HAMDEN, CT

COURSE FLAT & FAST CHECK IN AND DAY OF REGISTRATION 5PM

# St. Patrick's Day Parade PATH TO THE PARADE 5K